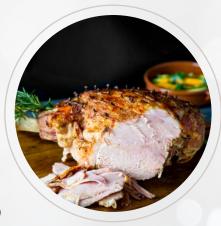

# HAMS & TURKEYS

Buttermilk-brined Turkey Crown with a Brown Sugar Glaze (7,12)

*Half* (feeds 10) ..... €50- *Full* (feeds 20) ..... €90-

The Hogfather Home-baked Ham (11,12)

Half (feeds 10) ..... €55- Full (feeds 20) ..... €95-