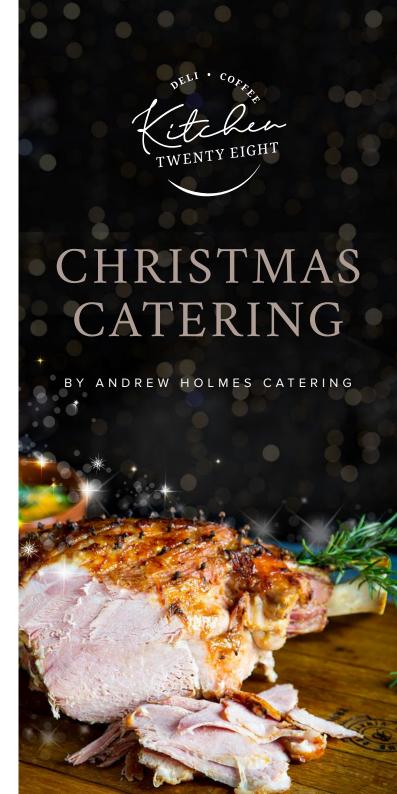

# HAMS & TURKEYS

Buttermilk-brined Turkey Crown with a Brown Sugar Glaze (7,12)

*Half* (feeds 10) ..... €50- *Full* (feeds 20) ..... €90-

The Hogfather Home-baked Ham (11,12)

Half (feeds 10) ..... €55- Full (feeds 20) ..... €95-